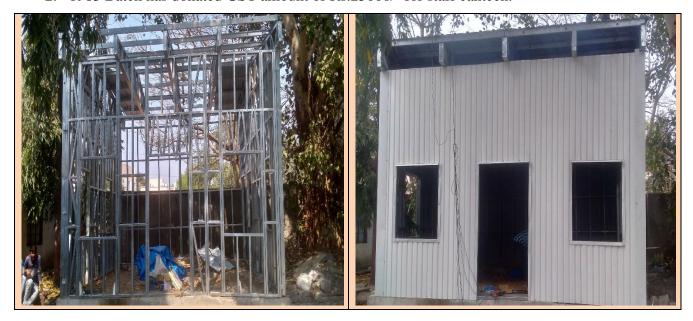

## \* Any Donation for infrastructure given by Alumni

- In APM Department Alumni of Civil Engineering Loya Peb Donated Canteen Shade of Rs.1,64,017.00 including GST and for same shade 06 no of windows and 01 Door Donated by AICA and Flooring will be Prepared by ACEP
- 2. 1983 Batch has donated GST amount of Rs.25000/- for staff canteen.