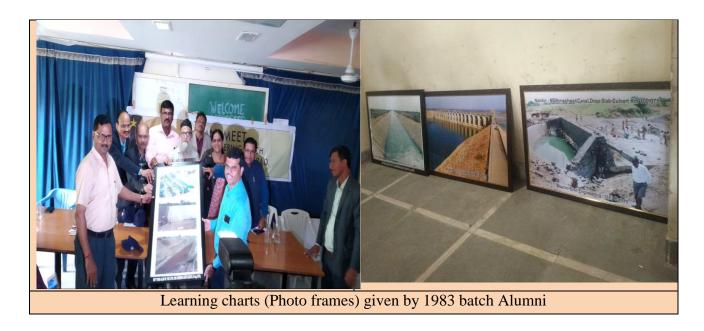

3. 1983 Batch Alumni of Civil Engineering has donated learning charts (Photo frames)

4. Government Polytechnic Aurangabad Alumni Association, Aurangabad has donated the Benches for students of Rs 18000/-