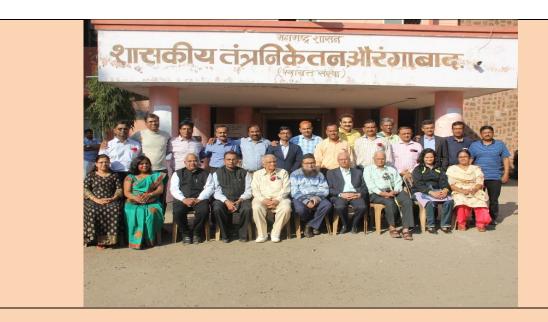

Alumni Meet Of Electrical Engineering department 18/02/2018

Alumni Meet Of Electrical Engineering department 18/02/2018

Alumni Meet of DDGM department Arranged on 05/09/2019