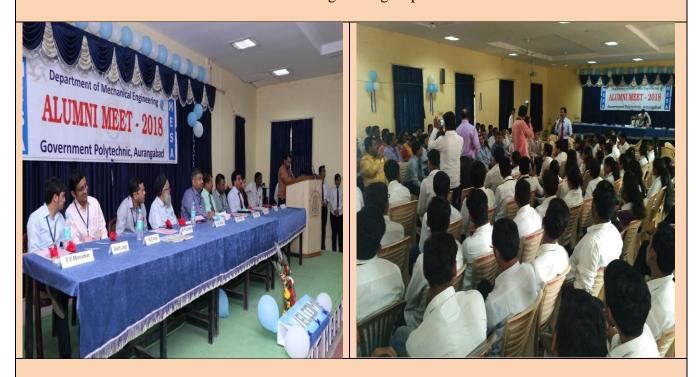

## **❖** Alumni meet Photos

Alumni Meet of CIVIL Engineering Department 10/08/2019

**Alumni Meet of Mechanical Engineering Department** 

**Alumni Meet of Electronics and Telecommunication Department on 22.12.18** 