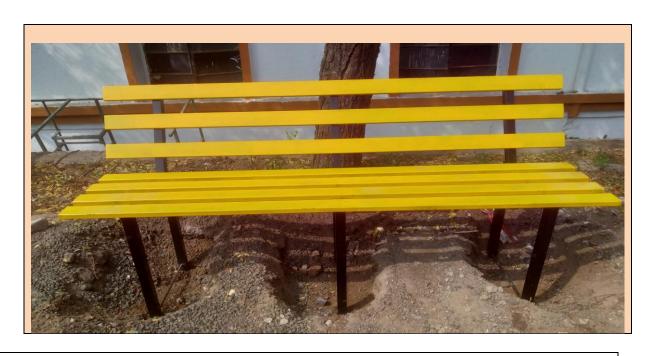

3. 1983 Batch Alumni of Civil Engineering has donated learning charts (Photo frames)

4. Government Polytechnic Aurangabad Alumni Association, Aurangabad has donated the Benches for students of Rs 18000/-