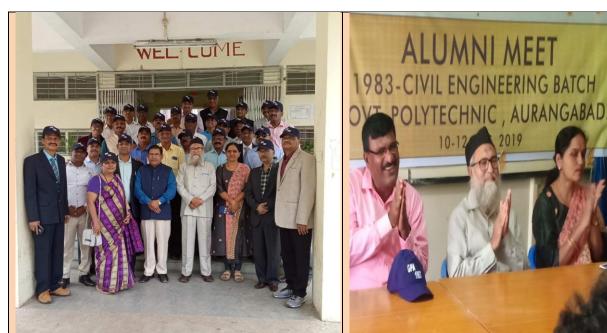

## **❖** Alumni meet Photos

Alumni Meet of CIVIL Engineering Department 10/08/2019

**Alumni Meet of Mechanical Engineering Department** 

**Alumni Meet of Electronics and Telecommunication Department on 22.12.18** 